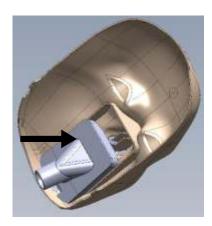

## REPLACING ORAL/NASAL INSERT

1.) Squeeze both blue buttons on back of head and lift off Face assembly.

2.) Remove used Face Skin and Oral/Nasal Insert from Face.

3.) Insert new Oral/Nasal Insert Into pocket inside Face Skin

4.) Attach face skin assembly from step 3 to face ensuring that the Oral/Nasal insert is aligned with the opening in the face. Seat the assembly by pressing down along the red dotted line shown here. Confirm outer edges of Face Skin are secure by running your thumbs from the brow of the face to the crown of the head using gentle pressure to slightly stretch the skin over the face.