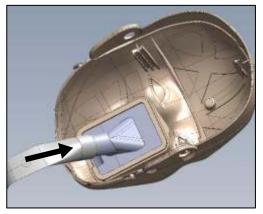

## **LUNG BAG INSTALLATION**

1.) Squeeze both blue buttons on back of head and lift off Face assembly.

2.) On back of face, press fit Lung Bag ring onto Oral/Nasal Insert tube.

3.) Attach Face assembly onto Head Back by aligning first at chin and rocking back to engage ear pins. Confirm ear pins are fully engaged and Lung Bag is flat in neck channel.