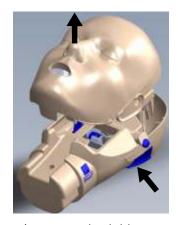

## **LUNG BAG INSTALLATION**

1.) Squeeze both blue buttons on back of head and lift off Face assembly.

2.) On back of face, press fit Lung Bag ring onto Oral/Nasal Insert tube.

3.) Attach Face assembly onto Head Back by aligning first at chin and rocking back to engage ear pins. Confirm ear pins are fully engaged and Lung Bag is flat in neck channel.

## REPLACING ORAL/NASAL INSERT

1.) Squeeze both blue buttons on back of head and lift off Face assembly.

2.) Remove used Face Skin and Oral/Nasal Insert from Face.

3.) Insert new Oral/Nasal Insert Into pocket inside Face Skin