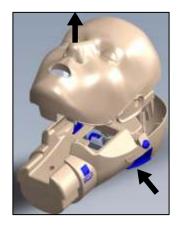

## **LUNG BAG INSTALLATION**

1.) Squeeze both blue buttons on back of head and lift off Face assembly.

2.) On back of face, press fit Lung Bag ring onto Oral/Nasal Insert tube.

3.) Attach Face assembly onto Head Back by aligning first at chin and rocking back to engage ear pins. Confirm ear pins are fully engaged and Lung Bag is flat in neck channel.

## REPLACING ORAL/NASAL INSERT

1.) Squeeze both blue buttons on back of head and lift off Face assembly.

2.) Remove used Face Skin and Oral/Nasal Insert from Face.

3.) Insert new Oral/Nasal Insert Into pocket inside Face Skin