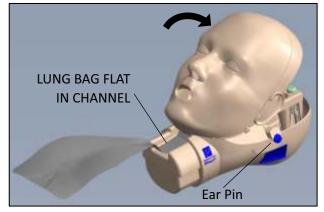

## **LUNG BAG INSTALLATION**

1.) Squeeze both blue buttons on back of head and lift off Face assembly.

2.) On back of face, press fit Lung Bag ring onto Oral/Nasal Insert tube.

3.) Attach Face assembly onto Head Back by aligning first at chin and rocking back to engage ear pins. Confirm ear pins are fully engaged and Lung Bag is flat in neck channel.