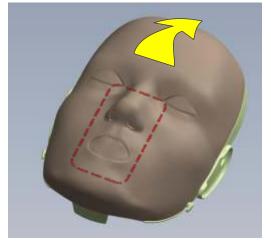

4.) Attach face skin assembly from step 3 to face ensuring that the Oral/Nasal insert is aligned with the opening in the face. Seat the assembly by pressing down along the red dotted line shown here. Confirm outer edges of Face Skin are secure by running your thumbs from the brow of the face to the crown of the head using gentle pressure to slightly stretch the skin over the face.