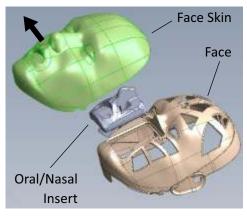

## REPLACING ORAL/NASAL INSERT

1.) Squeeze both blue buttons on back of head and lift off Face assembly.

2.) Remove used Face Skin and Oral/Nasal Insert from Face.

3.) Insert new Oral/Nasal Insert Into pocket inside Face Skin

4.) Attach face skin assembly from step 3 to face ensuring that the Oral/Nasal insert is aligned with the opening in the face. Seat the assembly by pressing down along the red dotted line shown here. Confirm outer edges of Face Skin are secure by running your thumbs from the brow of the face to the crown of the head using gentle pressure to slightly stretch the skin over the face.